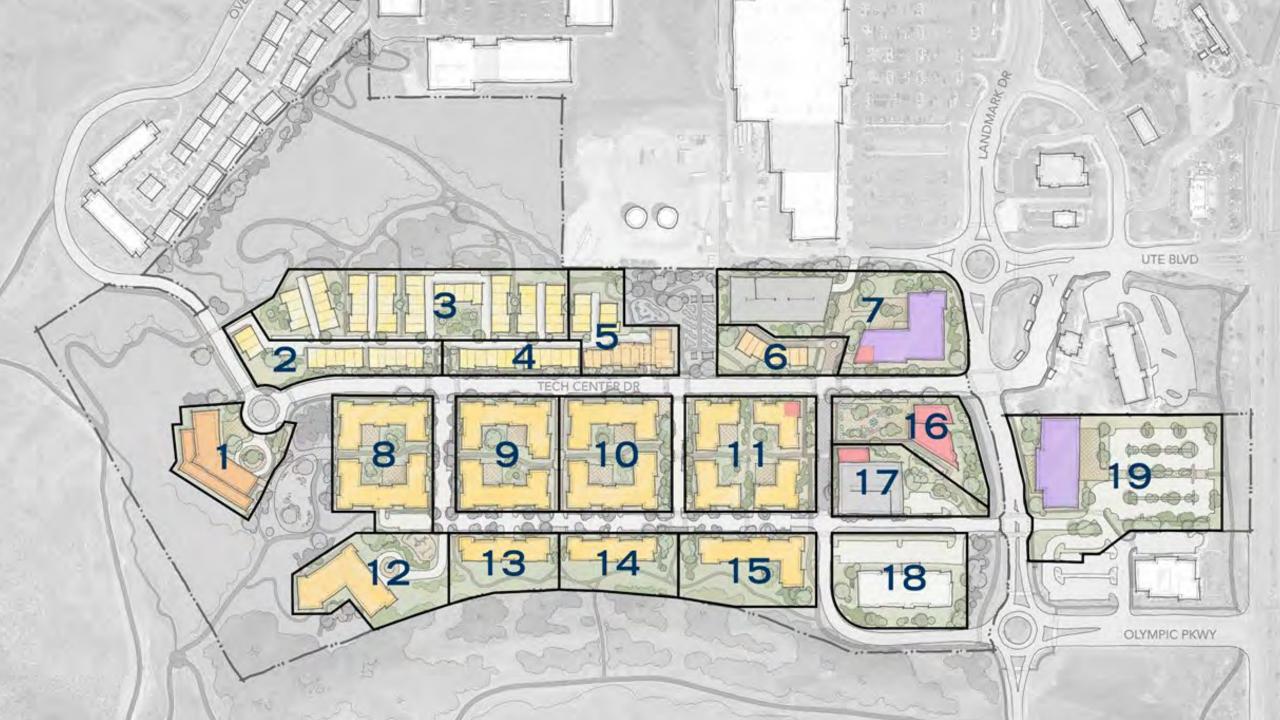

# **Site Program Comparison**

|                        | Park City Te | ch Center | DPRE Mixed-Use<br>CURRENT PROPOSAL |       |  |  |
|------------------------|--------------|-----------|------------------------------------|-------|--|--|
| Product Type           | SF           | Units     | SF                                 | Units |  |  |
| Research Park / Office | 1,295,000    |           | 235,000                            |       |  |  |
| Civic                  |              |           |                                    |       |  |  |
| Housing                | 195,000      | 152       | 1,248,000                          | 1,100 |  |  |
| Commercial / Retail    | -            |           | 19,000                             |       |  |  |
| Hospitality            | -            |           | 122,500                            |       |  |  |
| Gross Total            | 1,490,000    | 152       | 1,624,500                          | 1,100 |  |  |
|                        |              |           |                                    |       |  |  |
| Less Workforce Housing | (195,000)    |           | (335,400)                          | Note  |  |  |
|                        |              |           |                                    |       |  |  |
| Net Total              | 1,295,000    | 152       | 1,289,100                          | 1,100 |  |  |

#### Note

306 affordable units. Does not include the existing 195,000 SF (152 units) of workforce housing Volumetrics and Sustainability