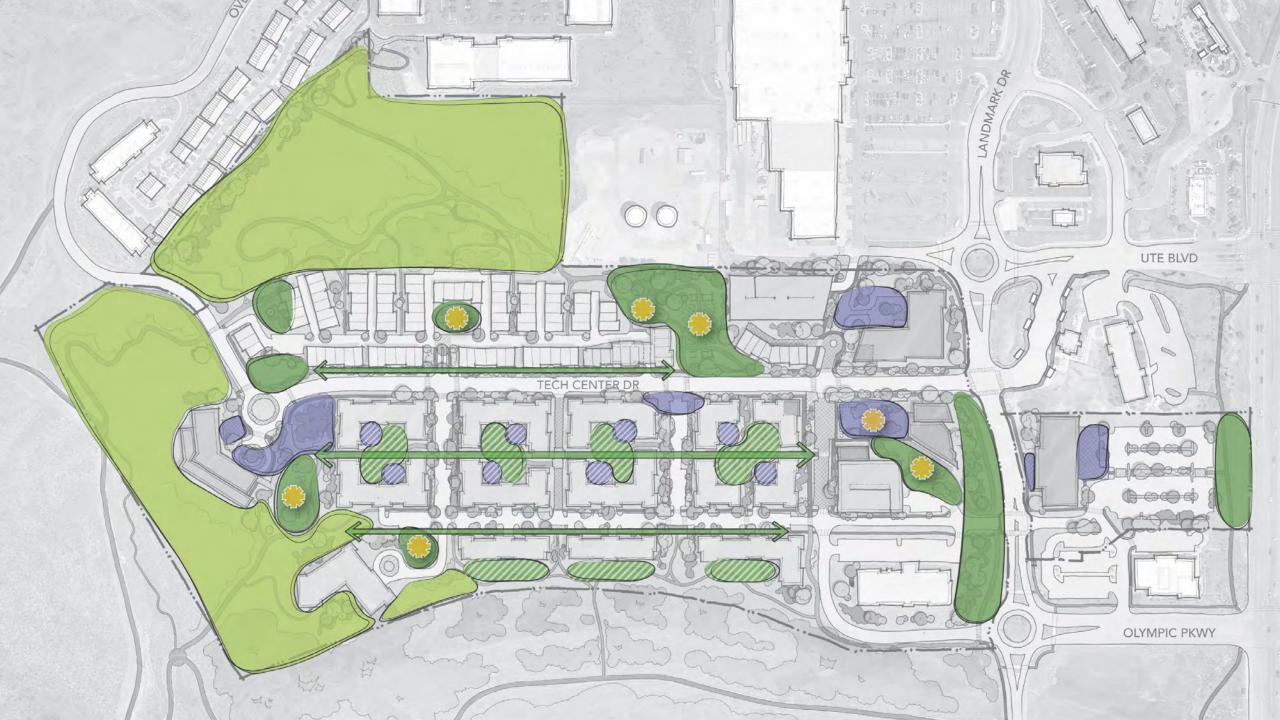

# **Phasing Principles**

- Near-term:
  - Critical mass
  - Mix of uses
  - Adjacent to transit center + existing shops and services
  - Sense of place and community
- Community amenities and infrastructure in each phase
- At least three phases
- Market-driven and flexible

## **Overall Phase Intent**

| Phase                  | Uses and Amenities |        |        |                      |                                                 |                |       |  |  |
|------------------------|--------------------|--------|--------|----------------------|-------------------------------------------------|----------------|-------|--|--|
|                        | Res                | Office | Retail | Parking<br>Structure | Community<br>Amenities                          | Infrastructure | Hotel |  |  |
| Phase 1<br>1 - 3 years | X                  | X      | X      | X                    | Public Plaza<br>Comm. Garden<br>Children's Play | X              |       |  |  |
| Phase 2<br>4 - 6 years | X                  | X      | X      | X                    | Pocket Parks<br>Dog Park                        | X              | X     |  |  |
| Phase 3<br>6+ years    | X                  |        |        |                      | Children's Play                                 | X              |       |  |  |

## **Overall Phase Intent**

| Phase                         | Uses and Amenities |        |        |                      |                                                 |                |       |  |  |
|-------------------------------|--------------------|--------|--------|----------------------|-------------------------------------------------|----------------|-------|--|--|
|                               | Res                | Office | Retail | Parking<br>Structure | Community<br>Amenities                          | Infrastructure | Hotel |  |  |
| <b>Phase 1</b><br>1 - 3 years | X                  | X      | X      | X                    | Public Plaza<br>Comm. Garden<br>Children's Play | X              |       |  |  |
| <b>Phase 2</b><br>4 - 6 years | x                  | x      | x      | X                    | Pocket Parks<br>Dog Park                        | X              | X     |  |  |
| Phase 3<br>6+ years           | X                  |        |        |                      | Children's Play                                 | X              |       |  |  |