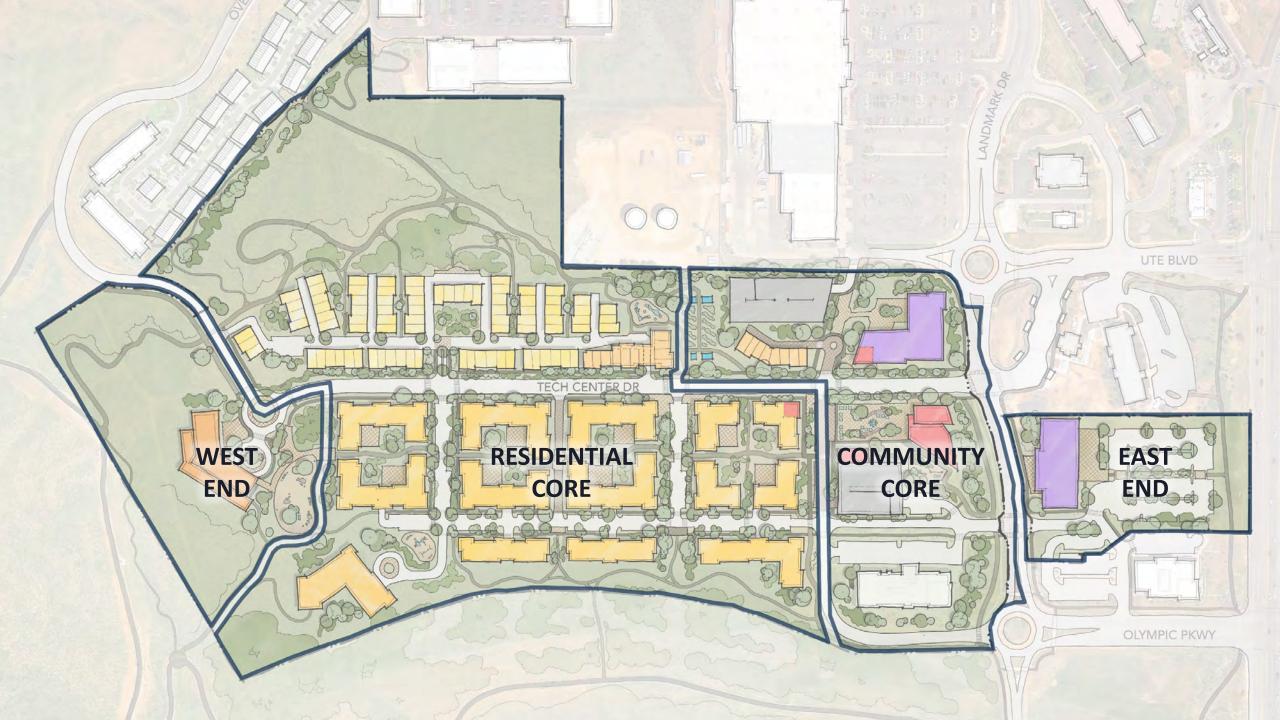

# **Site Program Comparison**

|                        | Park City Te | ch Center | DPRE Mixed-Use<br>CURRENT PROPOSAL |       |  |  |
|------------------------|--------------|-----------|------------------------------------|-------|--|--|
| Product Type           | SF           | Units     | SF                                 | Units |  |  |
| Research Park / Office | 1,295,000    |           | 235,000                            |       |  |  |
| Civic                  |              |           |                                    |       |  |  |
| Housing                | 195,000      | 152       | 1,248,000                          | 1,100 |  |  |
| Commercial / Retail    | -            |           | 19,000                             |       |  |  |
| Hospitality            | -            |           | 122,500                            |       |  |  |
| Gross Total            | 1,490,000    | 152       | 1,624,500                          | 1,100 |  |  |
|                        |              |           |                                    |       |  |  |
| Less Workforce Housing | (195,000)    |           | (335,400)                          | Note  |  |  |
|                        |              |           |                                    |       |  |  |
| Net Total              | 1,295,000    | 152       | 1,289,100                          | 1,100 |  |  |