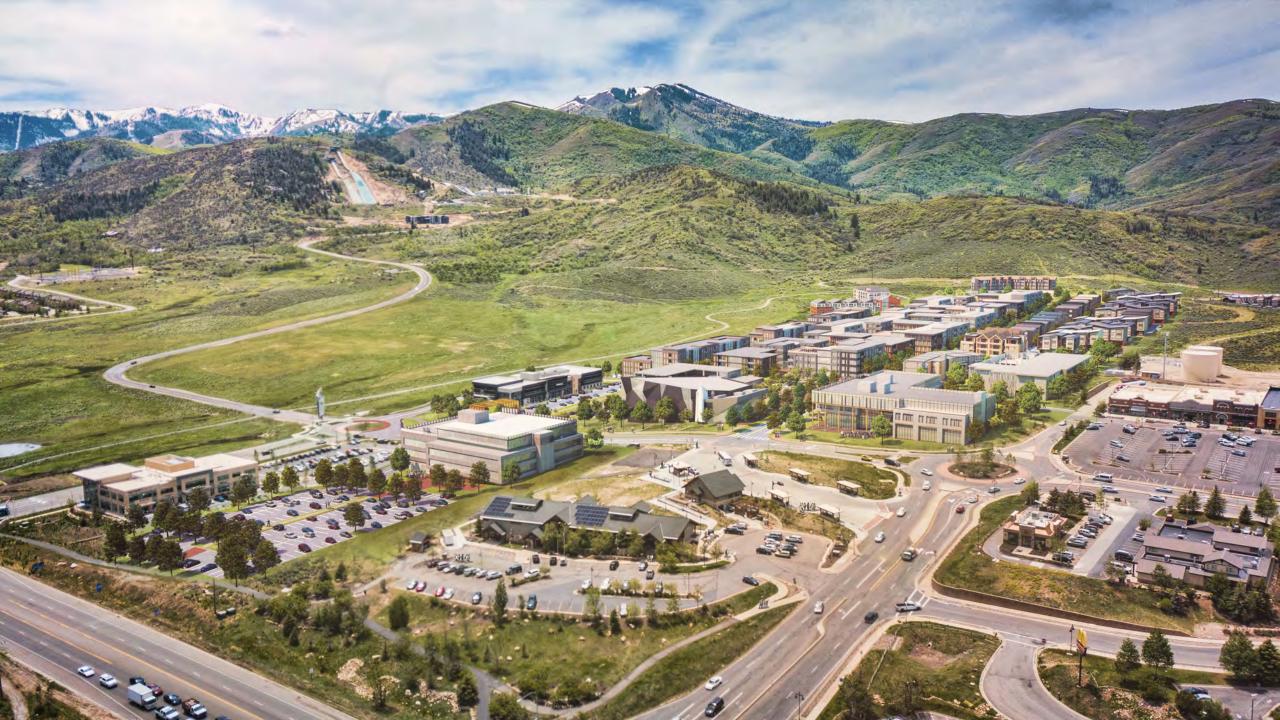

|  |  |
| Hospitality            | -            |           | 122,500                            |       |  |  |
| Gross Total            | 1,490,000    | 152       | 1,624,500                          | 1,100 |  |  |
|                        |              |           |                                    |       |  |  |
| Less Workforce Housing | (195,000)    |           | (335,400)                          | Note  |  |  |
|                        |              |           |                                    |       |  |  |
| Net Total              | 1,295,000    | 152       | 1,289,100                          | 1,100 |  |  |

#### Note

306 affordable units. Does not include the existing 195,000 SF (152 units) of workforce housing Volumetrics and Sustainability



























### **Development Application** | SUMMIT COUNTY COUNCIL

January 13, 2021

**Real Estate** 









Session #6: Public Hearing