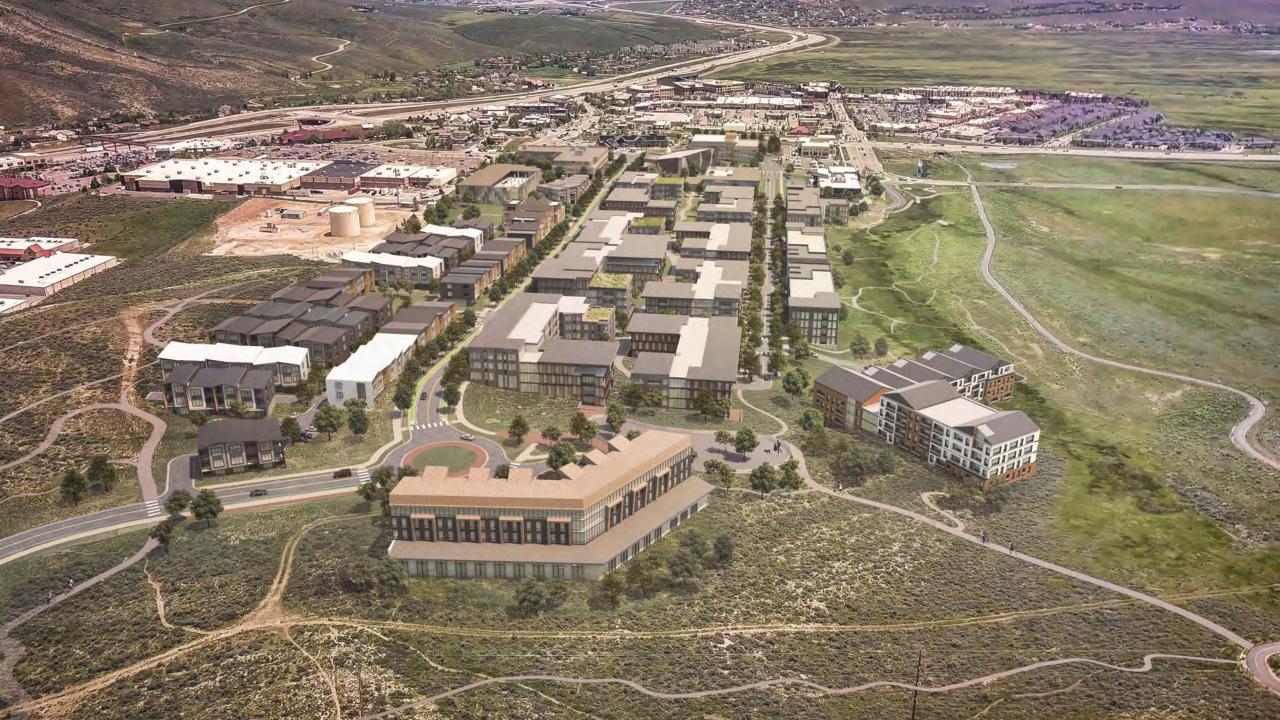

|  |  |
| Hospitality            | -            |           | 122,500                            |       |  |  |
| Gross Total            | 1,490,000    | 152       | 1,624,500                          | 1,100 |  |  |
|                        |              |           |                                    |       |  |  |
| Less Workforce Housing | (195,000)    |           | (335,400)                          | Note  |  |  |
|                        |              |           |                                    |       |  |  |
| Net Total              | 1,295,000    | 152       | 1,289,100                          | 1,100 |  |  |

#### Note

306 affordable units. Does not include the existing 195,000 SF (152 units) of workforce housing Volumetrics and Sustainability



























### **Development Application** | SUMMIT COUNTY COUNCIL

January 13, 2021

**Real Estate** 









Session #6: Public Hearing