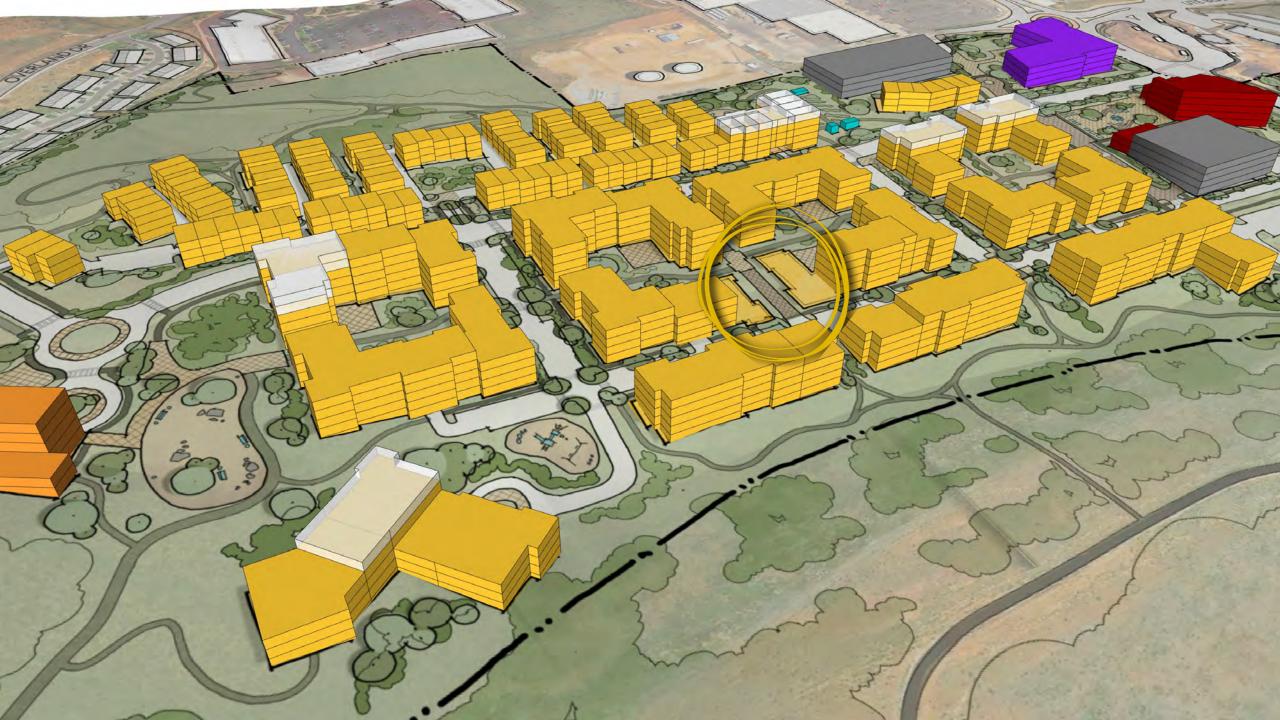

# **Site Program Comparison**

|                        | Park City Te | ch Center | DPRE Mixed-Use<br>CURRENT PROPOSAL |       |  |  |
|------------------------|--------------|-----------|------------------------------------|-------|--|--|
| Product Type           | SF           | Units     | SF                                 | Units |  |  |
| Research Park / Office | 1,295,000    |           | 235,000                            |       |  |  |
| Civic                  |              |           |                                    |       |  |  |
| Housing                | 195,000      | 152       | 1,248,000                          | 1,100 |  |  |
| Commercial / Retail    | -            |           | 19,000                             |       |  |  |
| Hospitality            | -            |           | 122,500                            |       |  |  |
| Gross Total            | 1,490,000    | 152       | 1,624,500                          | 1,100 |  |  |
|                        |              |           |                                    |       |  |  |
| Less Workforce Housing | (195,000)    |           | (335,400)                          | Note  |  |  |
|                        |              |           |                                    |       |  |  |
| Net Total              | 1,295,000    | 152       | 1,289,100                          | 1,100 |  |  |