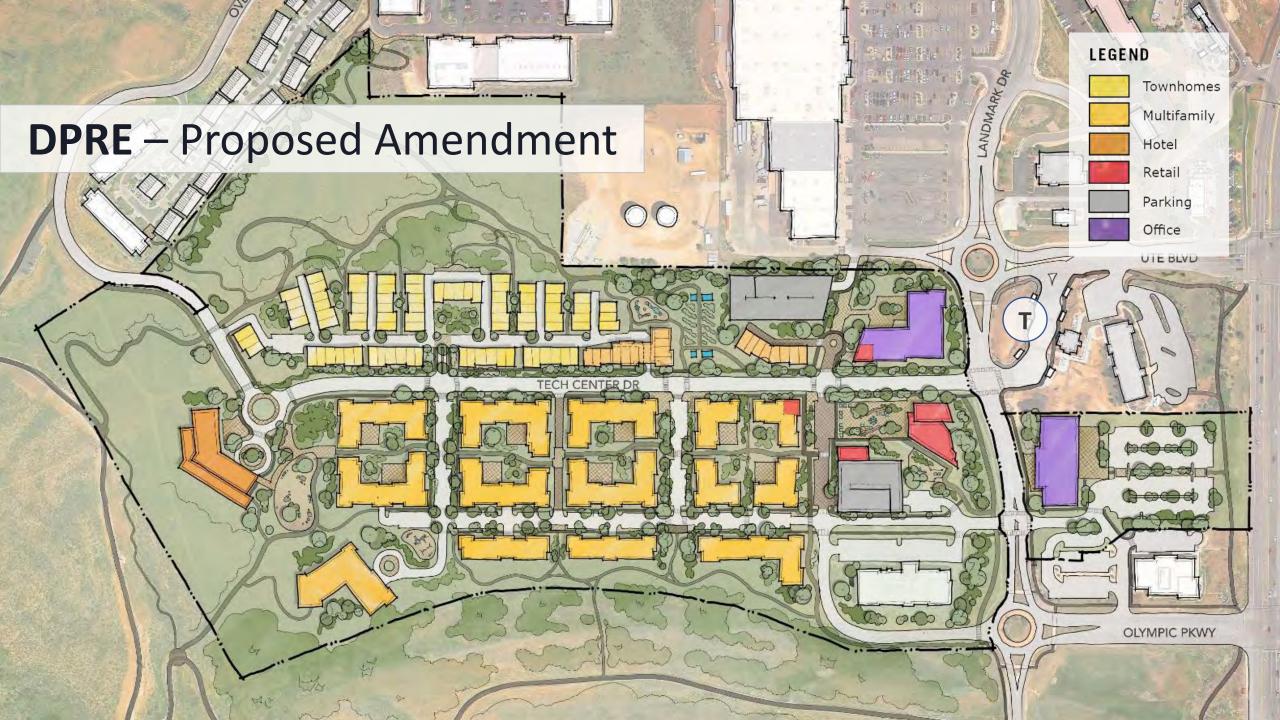

# **Site Program Comparison**

|                        | Park City Te | ch Center | DPRE Mixed-Use<br>CURRENT PROPOSAL |       |  |  |
|------------------------|--------------|-----------|------------------------------------|-------|--|--|
| Product Type           | SF           | Units     | SF                                 | Units |  |  |
| Research Park / Office | 1,295,000    |           | 235,000                            |       |  |  |
| Civic                  |              |           |                                    |       |  |  |
| Housing                | 195,000      | 152       | 1,248,000                          | 1,100 |  |  |
| Commercial / Retail    | -            |           | 19,000                             |       |  |  |
| Hospitality            | -            |           | 122,500                            |       |  |  |
| Gross Total            | 1,490,000    | 152       | 1,624,500                          | 1,100 |  |  |
|                        |              |           |                                    |       |  |  |
| Less Workforce Housing | (195,000)    |           | (335,400)                          | Note  |  |  |
|                        |              |           |                                    |       |  |  |
| Net Total              | 1,295,000    | 152       | 1,289,100                          | 1,100 |  |  |