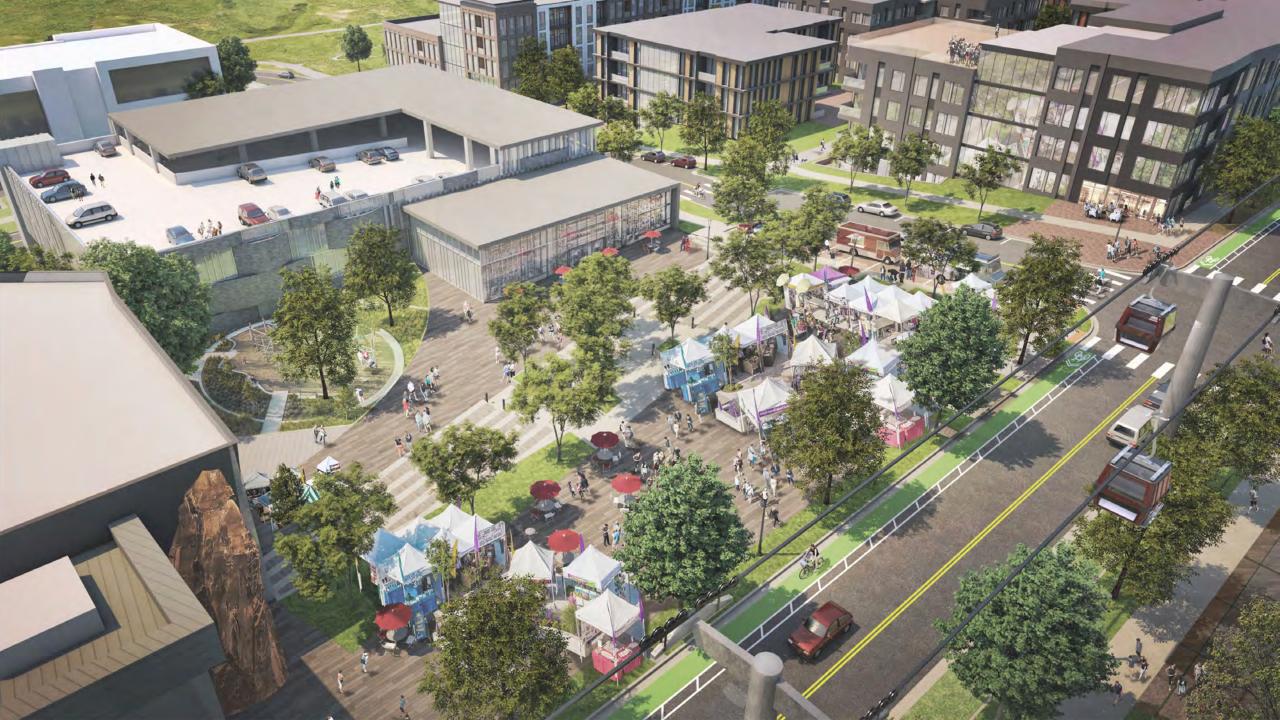

# **Phasing Principles**

- Near-term:
  - Critical mass
  - Mix of uses
  - Adjacent to transit center + existing shops and services
  - Sense of place and community
- Community amenities and infrastructure in each phase
- At least three phases
- Market-driven and flexible

## **Overall Phase Intent**

| Phase                  | Uses and Amenities |        |        |                      |                                                 |                |       |  |  |
|------------------------|--------------------|--------|--------|----------------------|-------------------------------------------------|----------------|-------|--|--|
|                        | Res                | Office | Retail | Parking<br>Structure | Community<br>Amenities                          | Infrastructure | Hotel |  |  |
| Phase 1<br>1 - 3 years | X                  | X      | X      | X                    | Public Plaza<br>Comm. Garden<br>Children's Play | X              |       |  |  |
| Phase 2<br>4 - 6 years | X                  | X      | X      | X                    | Pocket Parks<br>Dog Park                        | X              | X     |  |  |
| Phase 3<br>6+ years    | X                  |        |        |                      | Children's Play                                 | X              |       |  |  |