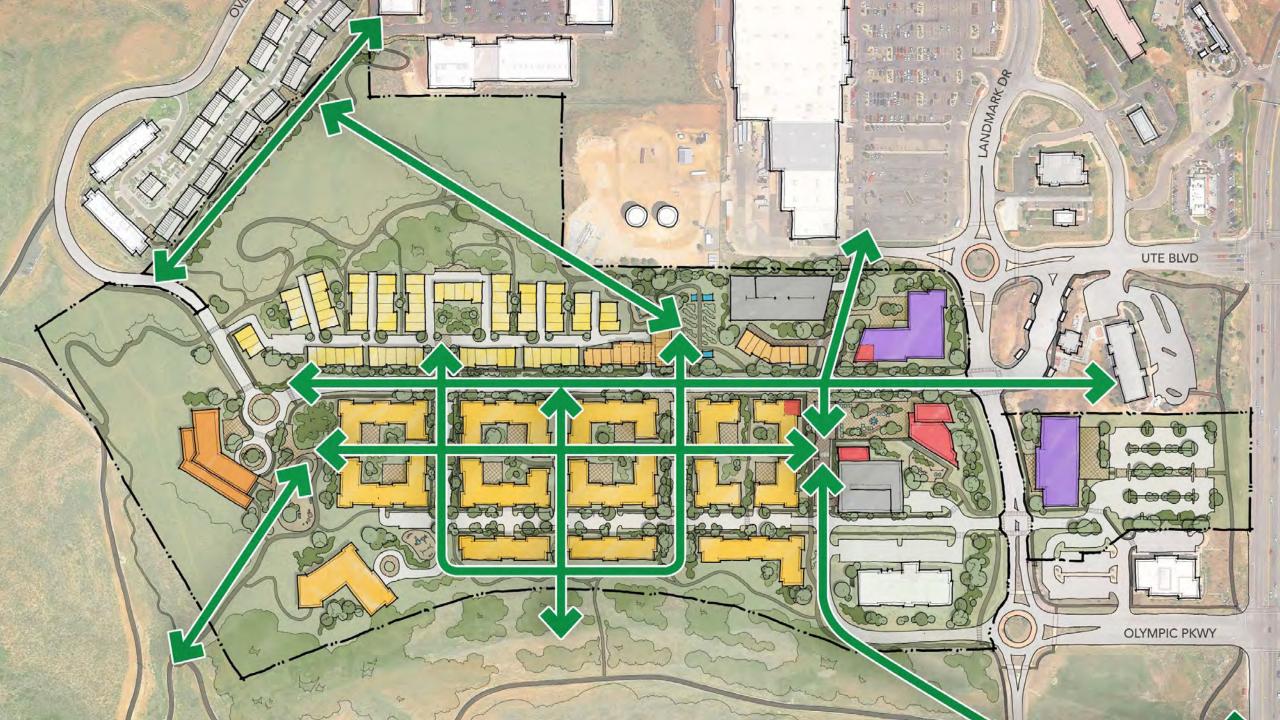

# **Phasing Principles**

- Near-term:
  - Critical mass
  - Mix of uses
  - Adjacent to transit center + existing shops and services
  - Sense of place and community
- Community amenities and infrastructure in each phase
- At least three phases
- Market-driven and flexible

## **Overall Phase Intent**

| Phase                  | Uses and Amenities |        |        |                      |                                                 |                |       |  |  |
|------------------------|--------------------|--------|--------|----------------------|-------------------------------------------------|----------------|-------|--|--|
|                        | Res                | Office | Retail | Parking<br>Structure | Community<br>Amenities                          | Infrastructure | Hotel |  |  |
| Phase 1<br>1 - 3 years | X                  | X      | X      | X                    | Public Plaza<br>Comm. Garden<br>Children's Play | X              |       |  |  |
| Phase 2<br>4 - 6 years | X                  | X      | X      | X                    | Pocket Parks<br>Dog Park                        | X              | X     |  |  |
| Phase 3<br>6+ years    | X                  |        |        |                      | Children's Play                                 | X              |       |  |  |

## **Overall Phase Intent**

| Phase                         | Uses and Amenities |        |        |                      |                                                 |                |       |  |  |
|-------------------------------|--------------------|--------|--------|----------------------|-------------------------------------------------|----------------|-------|--|--|
|                               | Res                | Office | Retail | Parking<br>Structure | Community<br>Amenities                          | Infrastructure | Hotel |  |  |
| <b>Phase 1</b><br>1 - 3 years | X                  | X      | X      | X                    | Public Plaza<br>Comm. Garden<br>Children's Play | X              |       |  |  |
| <b>Phase 2</b><br>4 - 6 years | x                  | x      | x      | X                    | Pocket Parks<br>Dog Park                        | X              | X     |  |  |
| Phase 3<br>6+ years           | X                  |        |        |                      | Children's Play                                 | X              |       |  |  |