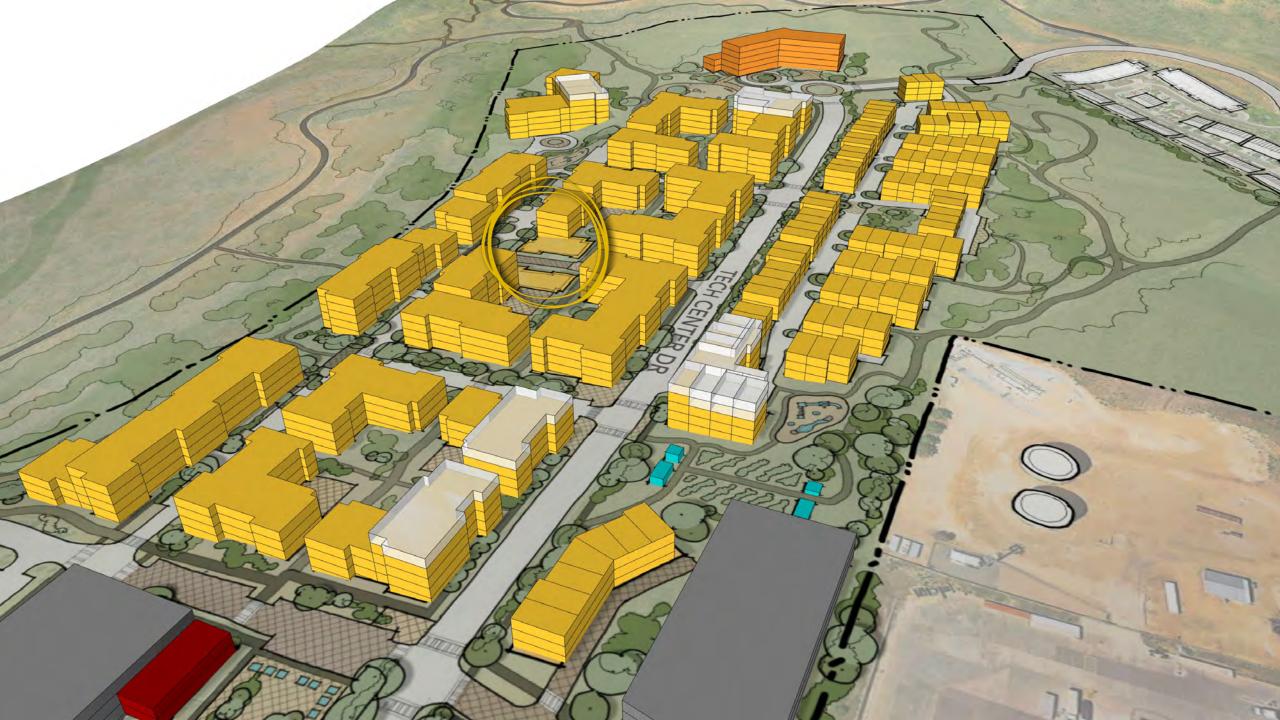

# **Site Program Comparison**

|                        | Park City Te | ch Center | DPRE Mixed-Use<br>CURRENT PROPOSAL |       |  |  |
|------------------------|--------------|-----------|------------------------------------|-------|--|--|
| Product Type           | SF           | Units     | SF                                 | Units |  |  |
| Research Park / Office | 1,295,000    |           | 235,000                            |       |  |  |
| Civic                  |              |           |                                    |       |  |  |
| Housing                | 195,000      | 152       | 1,248,000                          | 1,100 |  |  |
| Commercial / Retail    | -            |           | 19,000                             |       |  |  |
| Hospitality            | -            |           | 122,500                            |       |  |  |
| Gross Total            | 1,490,000    | 152       | 1,624,500                          | 1,100 |  |  |
|                        |              |           |                                    |       |  |  |
| Less Workforce Housing | (195,000)    |           | (335,400)                          | Note  |  |  |
|                        |              |           |                                    |       |  |  |
| Net Total              | 1,295,000    | 152       | 1,289,100                          | 1,100 |  |  |